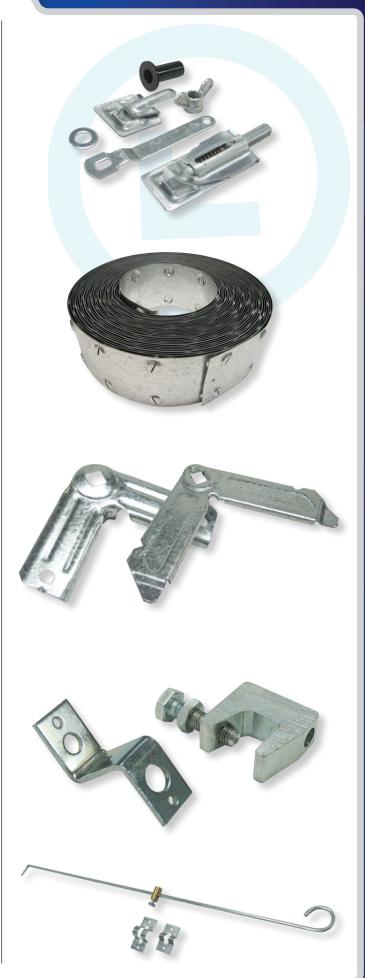

#### Damper Regulator Sets:

- Precision formed from heavy gauge galvanised steel
- · Spring loaded bearing allows easy fitting
- · Handle clearly indicates damper setting
- Will pierce and fix up to 20 gauge steel
- · Rattle free
- Suitable for use up to 200°C
- Supplied in boxes of 100 pieces

#### Vane Runner:

- Precision stamped from 22 gauge prime galvanised steel
- Ensures uniform and correct spacing of vanes in an elbow
- Extra deep form in rail ensures strong securing of vanes
- Vanes (rolled to form an arc) secured in seconds using only a hammer
- Supplied in 30.5mtr rolls

#### **TDF and TDC Corners:**

- Precision formed from 1.5mm prime galvanised steel
- Press formed reinforcing ribs for strength and rigidity
- External and internal edges formed to ensure positive lock into rollformed flange
- Square bolt hole allows for one spanner tightening using coach bolts
- · Designed to assist in making an air tight seal
- Supplied in crates of 5000

#### Universal Duct Hanger Brackets:

- Extra strong brackets to suit 10mm and 12mm rod
- · Prepunched rivet holes
- · Zinc plated to resist corrosion
- Fabricated from 3mm mild steel to ensure maximum rigidity and strength
- Manufactured from prime steel and zinc plated
- E2 clip comes complete with welded 10mm nut for easy fitting

#### **Splitter Damper Sets:**

600mm gal rod, with set screw, hook and saddles

For more information visit www.smoothflo.com.au

SMOOTH

PRODUCTS PTY LTD