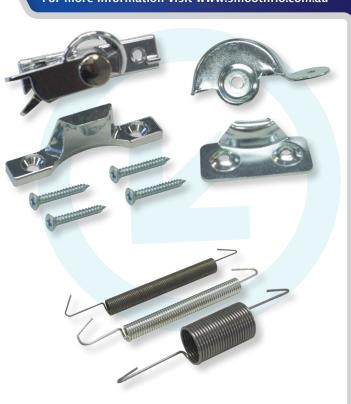

#### Sash Fasteners:

SFZ comprises hook and cam pressed from prime steel and zinc plated for long life SFC comprises a diecast hook and cam section coated with bright chrome finish. The cam section is fitted with a spring loaded locking mechanism to prevent accidental opening

- RSL light duty
- RSM medium duty (zinc plated)
- RS40 light duty 40mm long

- 90° quadrants manufactured from 1.2mm steel and zinc plated for long life
- Open and shut embossing both sides
- Can be used for left or right hand operation
- · Available to suit 10mm and 12mm shafts